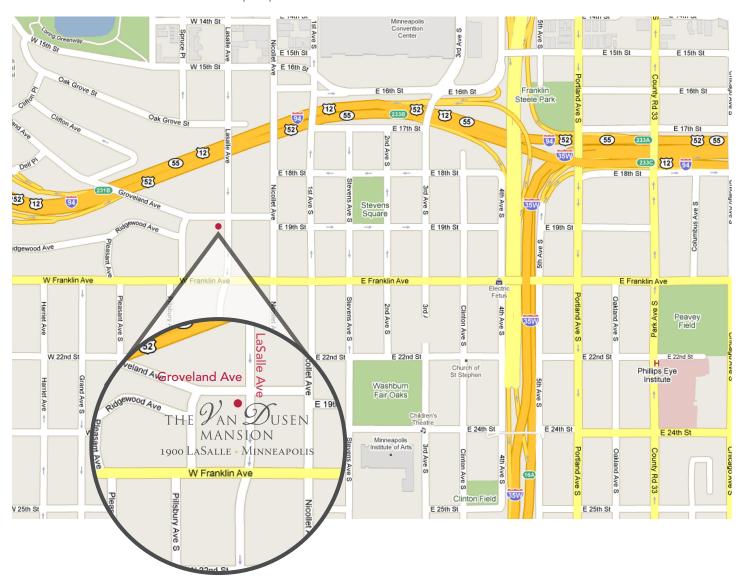

# 1900 LaSalle • Minneapolis, MN 55403 612.871.2702 • WWW.THEVANDUSENMANSION.COM

### FROM THE NORTH:

I-35W S to Minneapolis Exit 17B to merge onto I-94 W

Exit 231B for Hennepin Ave toward Lyndale Ave

Keep right at the fork, follow signs for Lyndale Ave N/ Hennepin Ave N/Lyndale Ave S

Turn right at Dell Pl

Turn right at Groveland Ave

Take the 2nd right onto Lasalle Ave

The Van Dusen Mansion will be on the right

### FROM THE EAST:

I-94 W

Exit 231B for Hennepin Ave toward Lyndale Ave

Keep right at the fork, follow signs for Lyndale Ave N/ Hennepin Ave N/Lyndale Ave S

Turn right at Dell Pl

Turn right at Groveland Ave

Take the 2nd right onto Lasalle Ave

The Van Dusen Mansion will be on the right

## FROM THE SOUTH:

I-35W N via the ramp to Minneapolis

Take exit 16A W on the left toward Downtown/I-94 W

Take the ramp onto I-94 W

Exit 231B for Hennepin Ave toward Lyndale Ave

Keep right at the fork, follow signs for Lyndale Ave N/ Hennepin Ave N/Lyndale Ave S

### FROM THE WEST:

I-394 E/US-12 E toward Minneapolis

Exit 9A for 12th St N

Turn right at N 12th St

Turn right at Lasalle Ave

The Van Dusen Mansion will be on the right